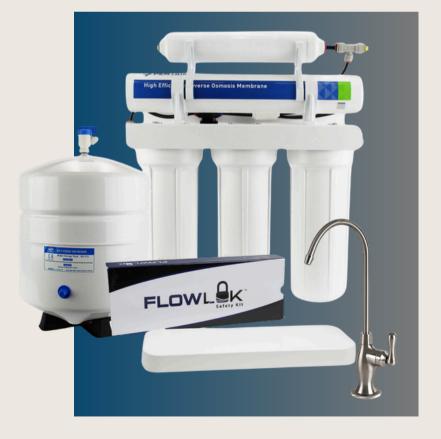

# PRO SERIES 5 STAGE

## REVERSE OSMOSIS

## **FILTRATION PROCESS**

- Filter Stage 1 5 Micron Sediment
  Filter Reduces Dirt, Sand and Rust
- Filter Stage 2 10 Micron Carbon
  Block Filter Reduces Chlorine,
- Objectionable Tastes and Odor.
- Filter Stage 3 10 Micron Carbon Block Filter - Reduces Chlorine, Objectionable Tastes and Odor.
- Filter Stage 4 75 GPD (gallons per day) High Efficiency Membrane
- Filter Stage 5 Carbon Post filter, to enhance the water's taste.

### <u>Specifications</u> Dimension:

15"W x 6"D x 18.5"H Tank: 11" dia. x 15.5"H