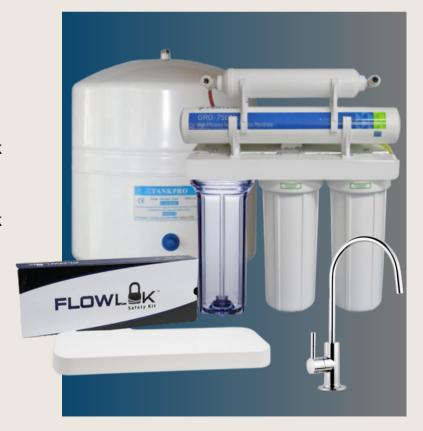

### **LEAK DETECTION**

Flowlok leak detection tray with auto shut off, included with every RO.

#### **UNIVERSAL FILTERS**

Don't be tied down by filter maintenance. Enjoy your easy to locate universal filters. We keep track of your annual filter services as we place you on our yearly reminder list

# **FILTRATION PROCESS**

- Filter Stage 1 5 Micron Sediment
  Filter Reduces Dirt, Sand and Rust
- Filter Stage 2 5 Micron Carbon Block Filter Reduces Chlorine,
- Objectionable Tastes and Odor.
- Filter Stage 3 5 Micron Carbon Block
  Filter Reduces Chlorine,
  Objectionable Tastes and Odor.
- Filter Stage 4 75 GPD (gallons per day) High Efficiency Membrane
- Filter Stage 5 Carbon Post filter, to enhance the water's taste.

# <u>Specifications</u> Dimension:

15"W x 6"D x 18.5"H Tank: 11" dia. x 15.5"H

Roc # 330440 & 345865